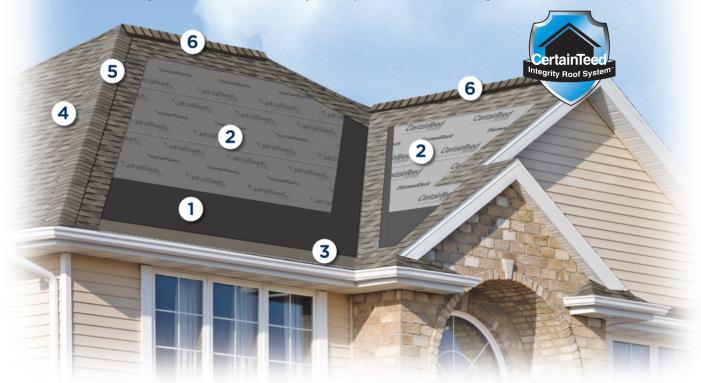

## Products that perform.

CertainTeed has all of the products you need to make the Integrity Roof System™ work for you. From the edges to the hips and ridges.

From the underlayment to the finished surface. CertainTeed products work together to ensure the system performs at the highest level.

- 1. Waterproof Underlayment WinterGuard®
- 2. Water-resistant Underlayment DiamondDeck® Roofers' Select® and RoofRunner™
- 3. Starter Shingles
  Swiftstart\*, High-Performance Starter
  and Presidential\* Starter

4. Roof Shingles

A wide variety of styles to fit any home, covered by the strongest warranty in the business

- 5. Hip & Ridge Caps Shadow Ridge®, Cedar Crest®, Mountain Ridge® and Shangle Ridge®
- 6. Roof Ventilation

CertainTeed Ridge Vent, CertainTeed Rolled Ridge Vent and CertainTeed Intake Vents

ROOFING • SIDING • TRIM • DECKING • RAILING • FENCE • GYPSUM • CEILINGS • INSULATION

20 Moores Road Malvern, Pa 19355 Professional: 800-233-8990 Consumer: 800-782-8777 certainteed.com